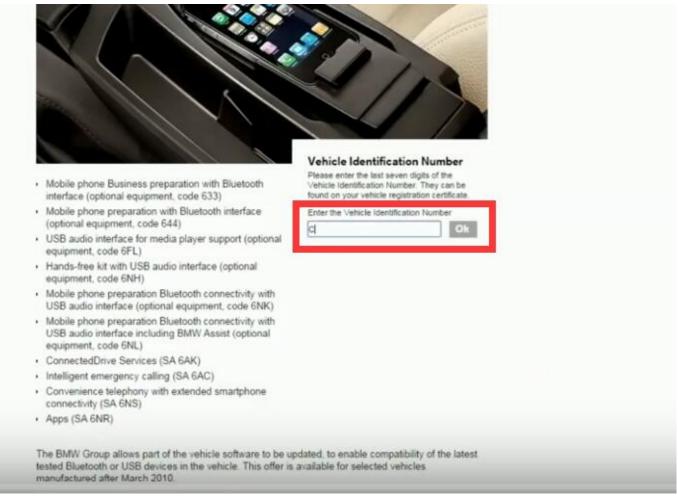

- 1. firmware
- 2. firmware update
- 3. firmware password mac

Connect each pin 7 and 8 with a separate wire and then use the soldering gun and connect each wire to the micro on/off switch... If you bought a 2 prong on/off switch connect it to each side, but if you bought a switch with three prongs, connect the middle and one of the ends, doesnt matter which one.. Bmw Firmware Download FreeBmw Mk3 V32 Firmware DownloadBmw Firmware Download For Windows 7Bmw Mk4 Firmware V32 DownloadBmw V32 Firmware DownloadBMW Diagnostic Tool-BMW Diagnostic Software Download What is BMW Diagnostic Tool? BMW Diagnostic Tool is a specific device that designed to do BMW Series vehicle diagnosis.. If there is a newer version, you'll be able to download it straight from BMW's website, ready to transfer to a formatted USB flash drive.. Tools needed 1 Small philip screwdriver to take the D-can cover off2 Radio Shack micro on/off switch (can be two prongs or three) and some wire 24 guage.. Download Quarterly Update your BMW software for improved connectivity with your iPhone or Android smartphone, or add Apple CarPlay for even more multimedia options in your BMW.