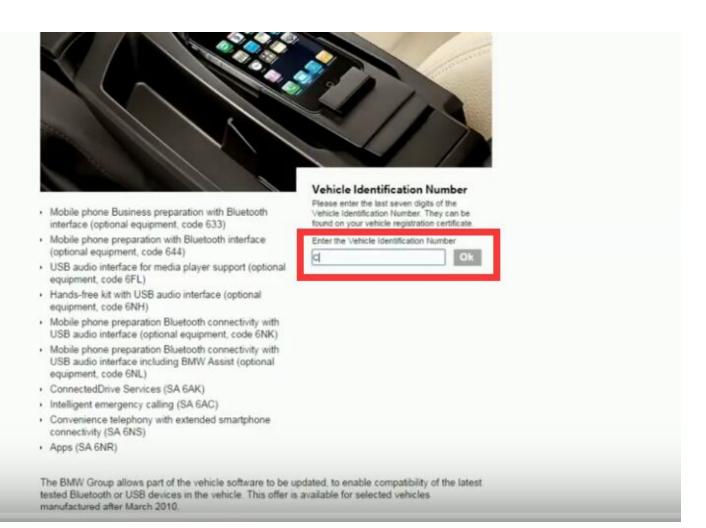

- 1. firmware
- 2. firmware update
- 3. firmware password mac

Connect each pin 7 and 8 with a separate wire and then use the soldering gun and connect each wire to the micro on/off switch... If you bought a 2 prong on/off switch connect it to each side, but if you bought a switch with three prongs, connect the middle and one of the ends, doesnt matter which one.. Bmw Firmware Download FreeBmw Mk3 V32 Firmware DownloadBmw Firmware Download For Windows 7Bmw Mk4 Firmware V32 DownloadBmw V32 Firmware DownloadBMW Diagnostic Tool-BMW Diagnostic Software Download What is BMW Diagnostic Tool? BMW Diagnostic Tool is a specific device that designed to do BMW Series vehicle diagnosis.. If there is a newer version, you'll be able to download it straight from BMW's website, ready to transfer to a formatted USB flash drive.. Tools needed 1 Small philip screwdriver to take the D-can cover off2 Radio Shack micro on/off switch (can be two prongs or three) and some wire 24 guage.. Download Quarterly Update your BMW software for improved connectivity with your iPhone or Android smartphone, or add Apple CarPlay for even more multimedia options in your BMW.